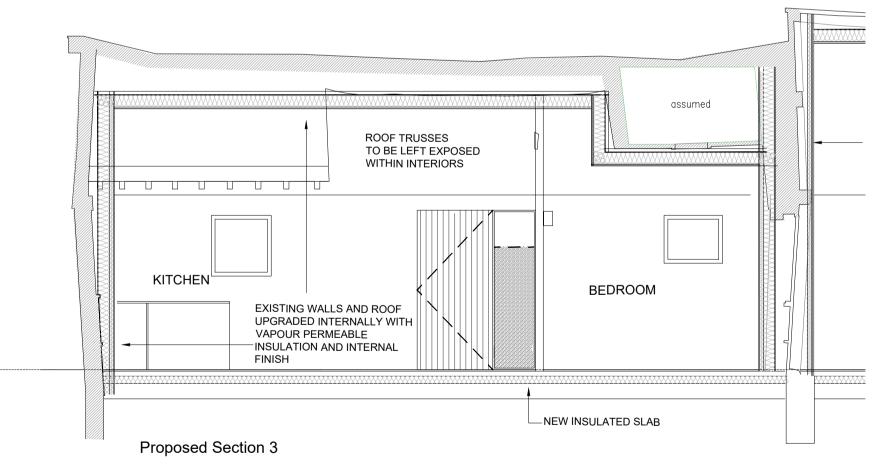

## MATERIAL KEY:

- EXISTING RED BRICK
   EXISTING RED TILES
   BLACK RAINWATER GOODS EXISTING TO BE REPLACED WHERE NECESSARY
   TIMBER LINTEL PAINTED BLACK 5. NEW TIMBER FRAMED WINDOWS AND DOORS. FRAME TO BE BLACK.
- OBS INDICATES OBSCURE GLAZING
- 6. EXISTING BLACK PAINTED TIMBER CLADDING
  7. RENDERED PLINTH PAINTED BLACK
  8. TIMBER SOLID DOOR PAINTED BLACK
- 9. TIMBER SHUTTER EXISTING DOORS TO BE USED WHERE POSSIBLE
- 10. NEW TERRACOTTA CORRUGATED SHEET ROOF TO MATCH EXISTING
- 11. EXISTING YELLOW STOCK BRICK
- 12. NEW BLACK TIMBER CLADDING TO MATCH EXISTING
  13. NEW BLACK VERTICAL TIMBER CLADDING (TO MATCH NO. 8)