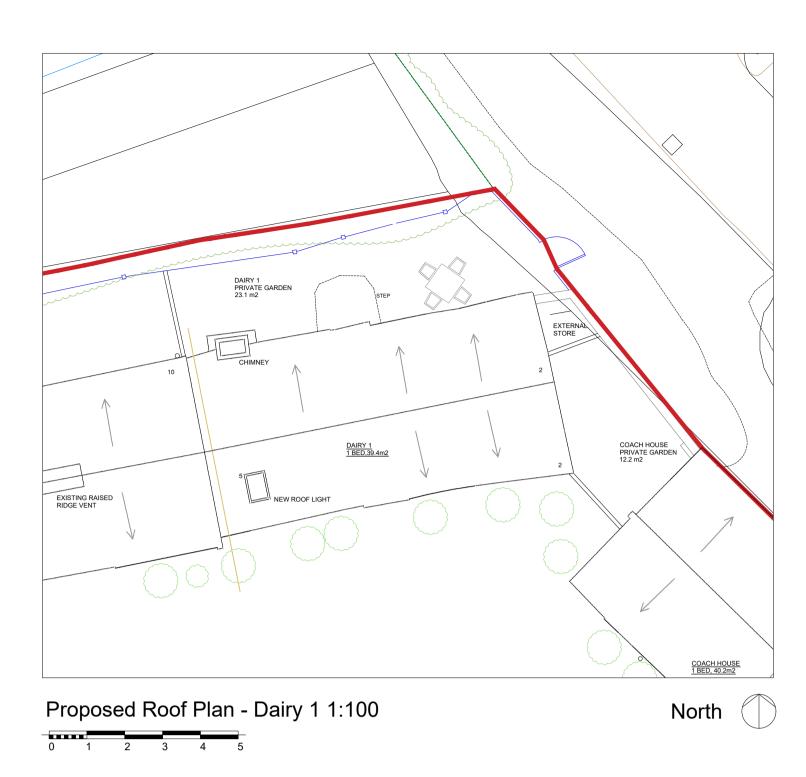

## MATERIAL KEY:

- EXISTING RED BRICK
   EXISTING RED TILES
   BLACK RAINWATER GOODS EXISTING TO BE REPLACED WHERE NECESSARY
   TIMBER LINTEL PAINTED BLACK 5. NEW TIMBER FRAMED WINDOWS AND DOORS. FRAME TO BE BLACK.
- OBS INDICATES OBSCURE GLAZING
- 6. EXISTING BLACK PAINTED TIMBER CLADDING
  7. RENDERED PLINTH PAINTED BLACK
  8. TIMBER SOLID DOOR PAINTED BLACK
- 9. TIMBER SHUTTER EXISTING DOORS TO BE USED WHERE POSSIBLE
- 10. NEW TERRACOTTA CORRUGATED SHEET ROOF TO MATCH EXISTING
- 11. EXISTING YELLOW STOCK BRICK
- 12. NEW BLACK TIMBER CLADDING TO MATCH EXISTING
  13. NEW BLACK VERTICAL TIMBER CLADDING (TO MATCH NO. 8)