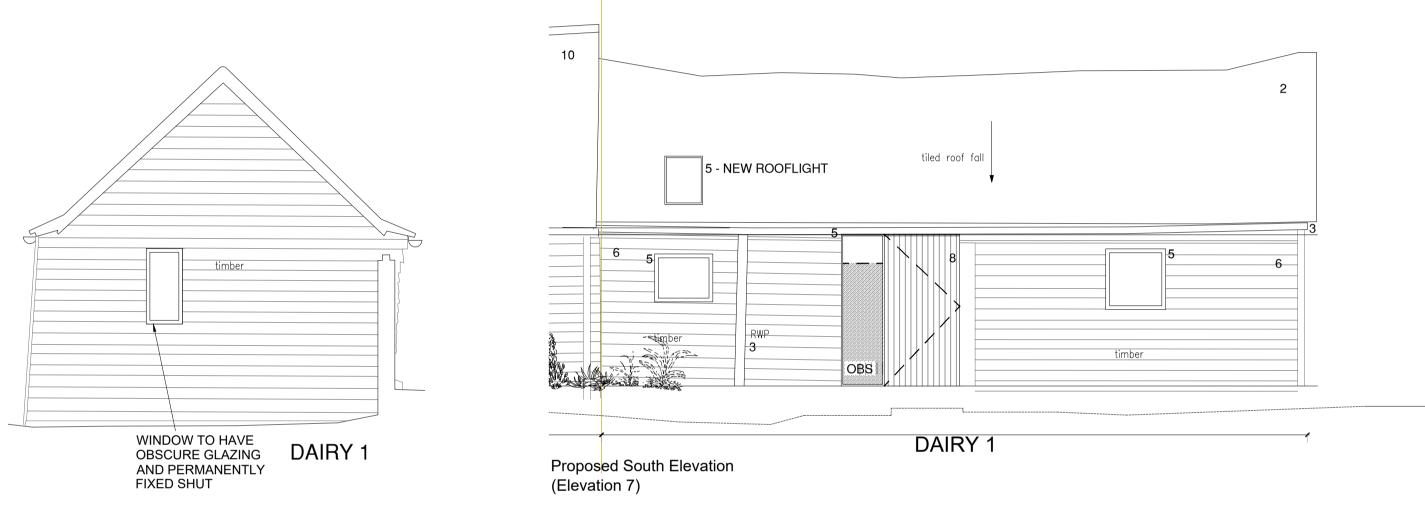

Proposed North Elevation (Elevation 5)

## Proposed East Elevation (Elevation 6)

Proposed Elevations and Sections - Dairy 1 1:50

## MATERIAL KEY:

- EXISTING RED BRICK
   EXISTING RED TILES
   BLACK RAINWATER GOODS EXISTING TO BE REPLACED WHERE NECESSARY
   TIMBER LINTEL PAINTED BLACK 5. NEW TIMBER FRAMED WINDOWS AND DOORS. FRAME TO BE BLACK.
- OBS INDICATES OBSCURE GLAZING
- 6. EXISTING BLACK PAINTED TIMBER CLADDING
  7. RENDERED PLINTH PAINTED BLACK
  8. TIMBER SOLID DOOR PAINTED BLACK
- 9. TIMBER SHUTTER EXISTING DOORS TO BE USED WHERE POSSIBLE
- 10. NEW TERRACOTTA CORRUGATED SHEET ROOF TO MATCH EXISTING
- 11. EXISTING YELLOW STOCK BRICK
- 12. NEW BLACK TIMBER CLADDING TO MATCH EXISTING
  13. NEW BLACK VERTICAL TIMBER CLADDING (TO MATCH NO. 8)