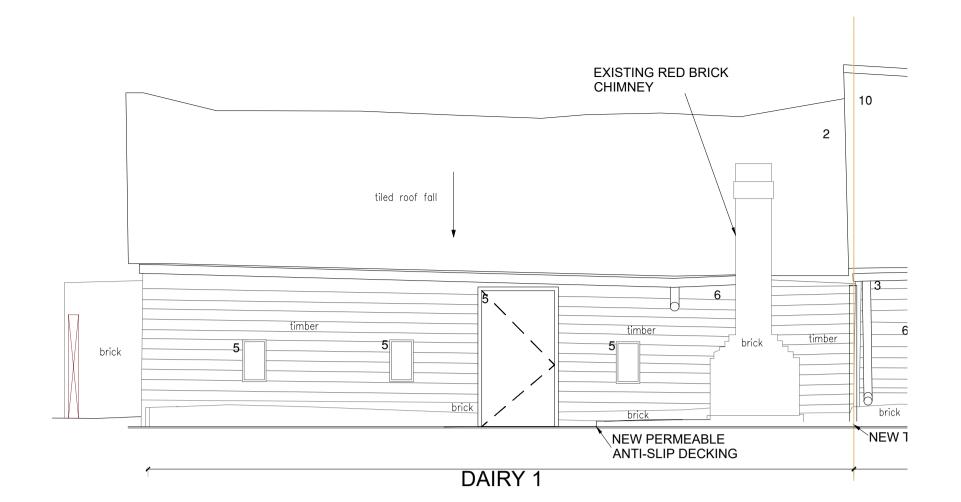

## MATERIAL KEY:

- EXISTING RED BRICK
   EXISTING RED TILES
   BLACK RAINWATER GOODS EXISTING TO BE REPLACED WHERE NECESSARY
   TIMBER LINTEL PAINTED BLACK 5. NEW TIMBER FRAMED WINDOWS AND DOORS. FRAME TO BE BLACK.
- OBS INDICATES OBSCURE GLAZING
- 6. EXISTING BLACK PAINTED TIMBER CLADDING
  7. RENDERED PLINTH PAINTED BLACK
  8. TIMBER SOLID DOOR PAINTED BLACK
- 9. TIMBER SHUTTER EXISTING DOORS TO BE USED WHERE POSSIBLE
- 10. NEW TERRACOTTA CORRUGATED SHEET ROOF TO MATCH EXISTING
- 11. EXISTING YELLOW STOCK BRICK
- 12. NEW BLACK TIMBER CLADDING TO MATCH EXISTING
  13. NEW BLACK VERTICAL TIMBER CLADDING (TO MATCH NO. 8)