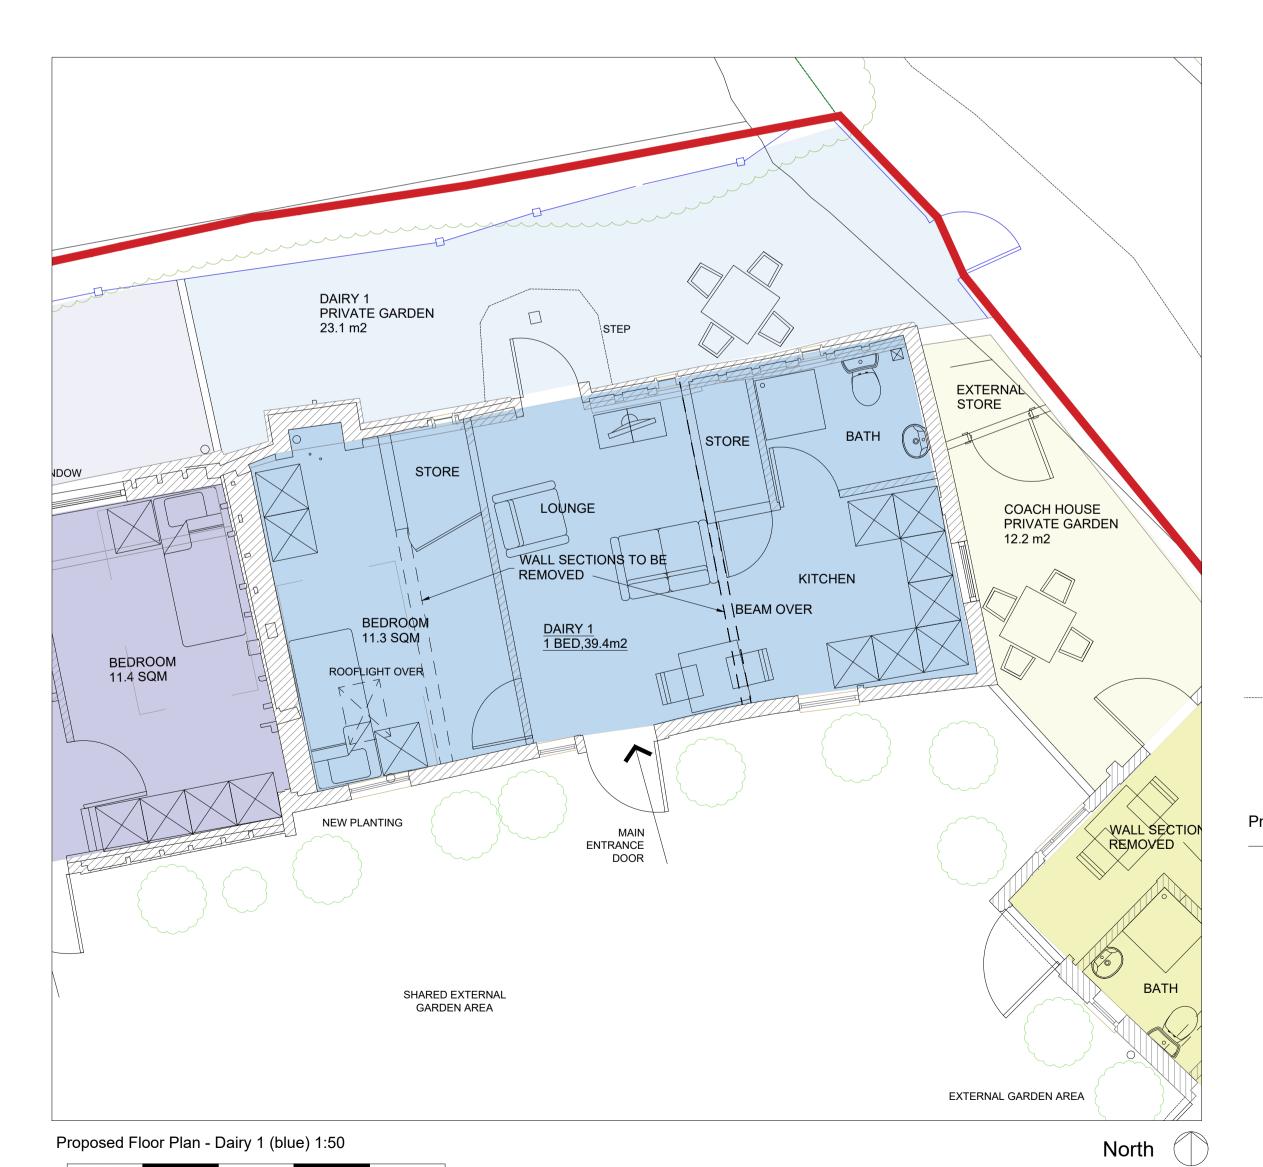

## MATERIAL KEY:

- EXISTING RED BRICK
   EXISTING RED TILES
   BLACK RAINWATER GOODS EXISTING TO BE REPLACED WHERE NECESSARY
   TIMBER LINTEL PAINTED BLACK 5. NEW TIMBER FRAMED WINDOWS AND DOORS. FRAME TO BE BLACK.
- OBS INDICATES OBSCURE GLAZING
- 6. EXISTING BLACK PAINTED TIMBER CLADDING
  7. RENDERED PLINTH PAINTED BLACK
  8. TIMBER SOLID DOOR PAINTED BLACK
- 9. TIMBER SHUTTER EXISTING DOORS TO BE USED WHERE POSSIBLE
- 10. NEW TERRACOTTA CORRUGATED SHEET ROOF TO MATCH EXISTING
- 11. EXISTING YELLOW STOCK BRICK
- 12. NEW BLACK TIMBER CLADDING TO MATCH EXISTING
  13. NEW BLACK VERTICAL TIMBER CLADDING (TO MATCH NO. 8)